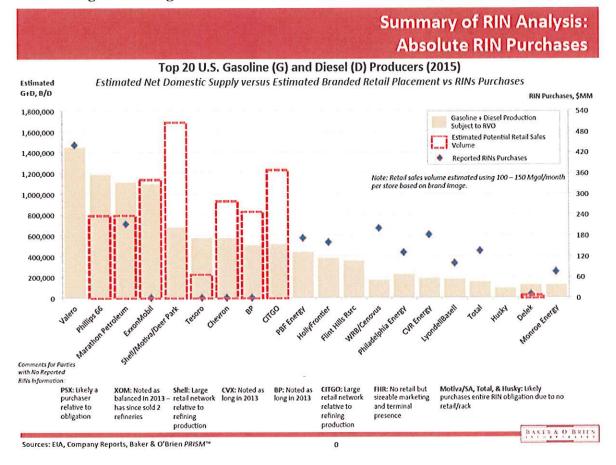

Figure 4: Lundberg Letter Estimate of Companies' Ability to Generate Sufficient RINs

\* Lundberg Letter, Volume XLII Number 15 August 18, 2015

\*\*OPIS Wholessale Rack Pricing (September 3, 2015)

Baker & O'Brien, an energy consultancy, published its own estimate of Obligated Parties' estimated gasoline and diesel production (which establishes their RVOs) and their potential retail sales volumes (which estimates their capacity to separate RINs by blending fuel that they sell to affiliated retail fueling stations), which is reproduced in Figure 5.61 Their chart suggests that BP, Shell, Chevron, and CITGO could be comfortably long RINs, and that ExxonMobil could be close to balanced. It also suggests that Valero, Phillips 66, Marathon, Tesoro, and Delek are likely to be short RINs. It is important to note that the Baker & O'Brien analysis estimates a brand's potential retail sales volume, but not purport to reflect their actual sales volumes.

Assuming that their data is correct, just because Baker & O'Brien reports a company's estimated potential retail sales volume does not mean that they are selling that much fuel and separating a particular volume of RINs.

Baker & O'Brien, *Summary of RIN Analysis: Absolute RIN Purchases*, available at <u>fixtherfs.org/wp-content/uploads/2016/10/Winners-and-Losers-Absolute-RIN-Purchases-2.pdf</u>.

Written Statement of CountryMark Cooperative Holding Corporation as Submitted to The Subcommittee On Energy And The Subcommittee On Oversight Committee on Science, Space, and Technology United States House of Representatives On Renewable Fuels Standard, at p.6 (July 23, 2015) available at <a href="https://docs.house.gov/meetings/SY/SY20/20150723/103827/HHRG-114-SY20-Wstate-SmorchM-20150723.pdf">docs.house.gov/meetings/SY/SY20/20150723/103827/HHRG-114-SY20-Wstate-SmorchM-20150723.pdf</a>.