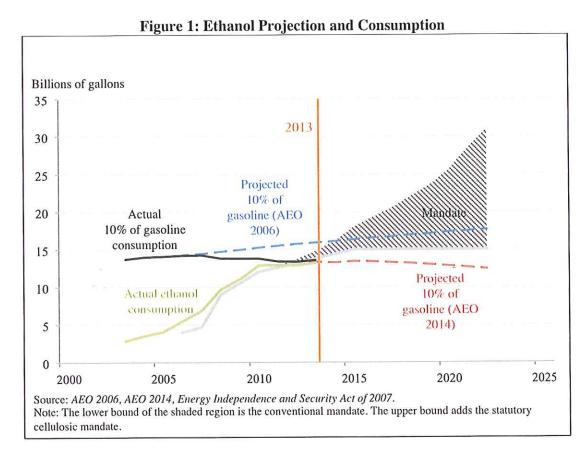

When the 2007 amendments to the RFS were passed, they effectively mandated that the fuel supply absorb 15 billion gallons of conventional ethanol each year beginning in 2015,<sup>5</sup> a year in which EIA was then forecasting gasoline demand of 163 billon gallons.<sup>6</sup> As depicted in Figure 1, had actual demand been near to EIA's forecast, the 15 billon gallons of conventional ethanol would have constituted 9.2 percent of the gas demand, allowing ample room for the supply to absorb the conventional ethanol without breaching the "blend wall." In fact, however, demand for gasoline grew more slowly than forecast. Initially, motor vehicle drivers drove less because they had less money due to the recession. As they started to drive more, they did so in cars that

The result was that demand for gasoline in 2015 was approximately 138.4 billion gallons, 25 billion gallons less than forecast when the RFS standards were enacted. For the fuel supply to absorb 15 billion gallons ethanol, it would have to constitute about 10.8 percent of the fuel supply, a level the fuel supply could not easily accommodate because of the ethanol "blend wall."

Much of the U.S. fuel distribution and consumption infrastructure was designed to operate on fuel containing no more than 10 percent ethanol, which creates the "blend wall." Fueling infrastructure, including underground storage tanks at gasoline stations and gasoline pumps were, until recent years, generally designed and certified to accommodate no more than 10 percent ethanol. Similarly, vehicles also were generally designed to operate on fuel containing no more than 10 percent ethanol until a few years ago. A small portion of the fleet, perhaps

about 20 million vehicles, are flexible fuel vehicles that can operate on fuel containing up to 85 percent ethanol.<sup>11</sup> The blend wall can be estimated at about 10 percent of the fuel consumed plus the additional volume of ethanol contained in the higher blends of ethanol sold including E15, on which many new cars can operate, E85, on which flexible fuel vehicles can operate, and other blends in between these levels. As the volume of the fuel sold as higher blends designed to operate in flexible fuel or other vehicles grows, the blend wall moves to reflect the additional space in the total fuel supply for ethanol.