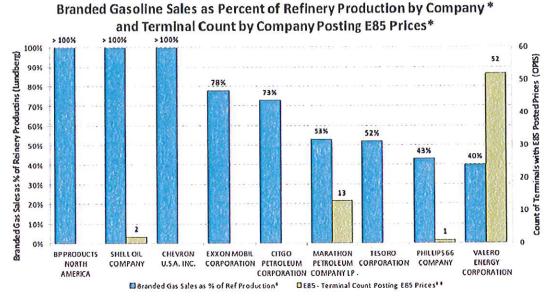

Determining Whether Obligated Parties Are Long or Short: There is no definitive source that identifies which obligated parties are short RINs and which obligated parties are long RINs. While I cannot make definitive statements about who is long and who is short RINs, I looked to several sources to see what information is publicly available about obligated parties' RIN obligations. First, I looked to information published by the Lundberg Letter. In August, 2015, the newsletter published a chart, reproduced in Figure 4 below, that depicted estimated branded gasoline sales as a percentage of refining production by company. Companies that sell more branded gasoline than they produce are likely to be RIN-long, and those that sell less branded gasoline than they produce are likely to be RIN-short. The Lundberg figure suggests that BP, Shell and Chevron are likely to be long RINs, and ExxonMobil, Citgo, Marathon, Tesoro, Phillips 66 and Valero are likely to be short RINs.

Figure 4: Lundberg Letter Estimate of Companies' Ability to Generate Sufficient RINs

\* Lundberg Letter, Volume XLII Number 15 August 18, 2015

\*\*OPIS Wholessale Rack Pricing (September 3, 2015)

Baker & O'Brien, an energy consultancy, published its own estimate of Obligated Parties' estimated gasoline and diesel production (which establishes their RVOs) and their potential retail sales volumes (which estimates their capacity to separate RINs by blending fuel that they sell to affiliated retail fueling stations), which is reproduced in Figure 5.61 Their chart suggests that BP, Shell, Chevron, and CITGO could be comfortably long RINs, and that ExxonMobil could be close to balanced. It also suggests that Valero, Phillips 66, Marathon, Tesoro, and Delek are likely to be short RINs. It is important to note that the Baker & O'Brien analysis estimates a brand's potential retail sales volume, but not purport to reflect their actual sales volumes.