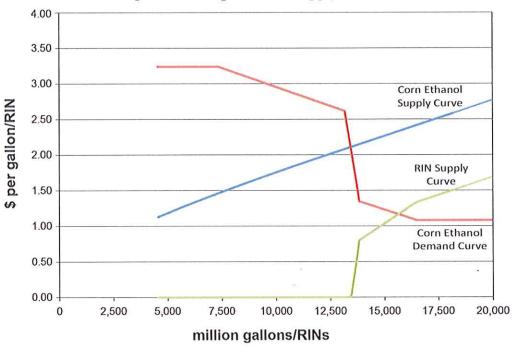

The combination of reduced demand for fuel, the effective limit on ethanol blend rates, and limited infrastructure for higher ethanol blends shocked the market for Renewable Identification Numbers ("RINs")—the primary means of compliance with the RFS. Whereas the price of RINs had been de minimis through 2012, the RIN price rose to nearly \$1 by March 2013 and climbed to well over \$1 by that summer. The cause for the rapid rise in compliance costs can be seen in the RIN supply curve in Figure 2. In this figure, the supply curve for RINs for conventional renewable fuel is the vertical difference between the ethanol supply curve and the ethanol demand curve when the supply curve is above the demand curve. When demand for ethanol exceeds supply, the price of RINs is zero, so long as ethanol is the low cost source of octane. In that case, the price of RINs is de minimis until the RVO exceeds the blend wall because when the mandate is below the blend wall, it is easy and inexpensive to blend an incremental gallon of ethanol into the fuel supply. However, once ethanol has been blended into the fuel supply at the level of the blend wall, it becomes substantially more difficult (and expensive) to separate a RIN from ethanol. The difficulty in separating a RIN from ethanol reflects the substantial difficulty in blending an incremental gallon of ethanol into the fuel supply because the only place to put the ethanol is into a fuel with a higher blend of ethanol for which there is very limited consumer demand. Because it is harder to blend the incremental gallon of ethanol into the fuel supply at

Figure 2: Example of RIN Supply Curve in 2013

Source: Bruce A. Babcock, Marcelo Moreira, and Yixing Peng, Biofuel Taxes, Subsidies, and Mandates: Impacts On US and Brazilian Markets, Center for Agricultural and Rural Development, Iowa State University (2013).