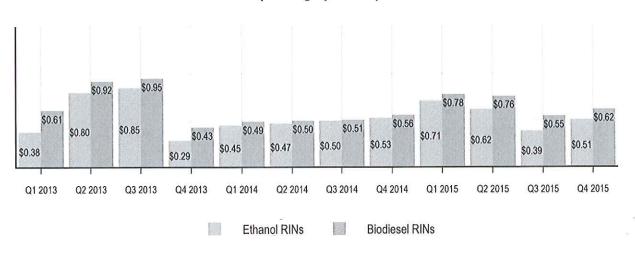

Determining Whether Obligated Parties Are Long or Short: There is no definitive source that identifies which obligated parties are short RINs and which obligated parties are long RINs. While I cannot make definitive statements about who is long and who is short RINs, I looked to several sources to see what information is publicly available about obligated parties' RIN obligations. First, I looked to information published by the Lundberg Letter. In August, 2015, the newsletter published a chart, reproduced in Figure 4 below, that depicted estimated branded gasoline sales as a percentage of refining production by company. Companies that sell more branded gasoline than they produce are likely to be RIN-long, and those that sell less branded gasoline than they produce are likely to be RIN-short. The Lundberg figure suggests that BP, Shell and Chevron are likely to be long RINs, and ExxonMobil, Citgo, Marathon, Tesoro, Phillips 66 and Valero are likely to be short RINs.