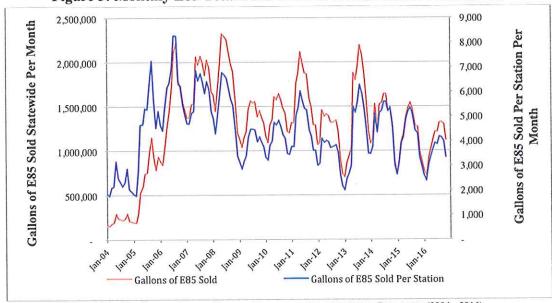

Another data point used to evaluate the functionality of the current system is to look at whether the high RIN prices in early 2013 did indeed incentivize increased sale volumes of E85. While there no good source of E85 national sales data, Minnesota, the state with most stations selling E85, 23 collects monthly data on the volume of E85 sold within the state, which is presented in Figure 3. Tellingly, what happened in Minnesota suggested that the program was not working as expected. Between 2013 and 2016, the total volume of E85 sales declined and the average volume of E85 sales per station with E85 declined, even as RINs prices rose. This observation leads me to concur with Knittel et. al.'s conclusion that the RINs market is simply not functioning as it should, or as EPA has been assuming it would.<sup>24</sup>

Figure 3: Monthly E85 Total Sales and Per Station Sales in Minnesota

SOURCE: MINNESOTA E85 + MID-BLENDS STATION REPORT, MINNESOTA DEPARTMENT OF COMMERCE (2004 – 2016)