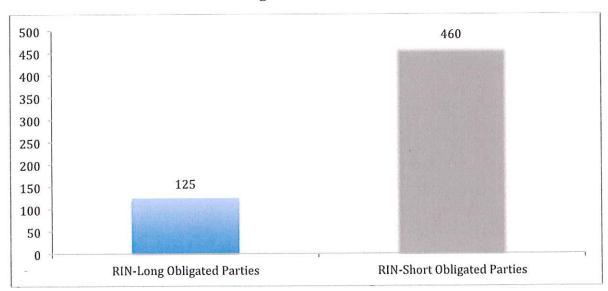

Though the number of companies that are RIN-long is relatively small, they are the companies that have the largest number of affiliated retail outlets in the nation. The four largest companies that are probably RIN-long have over 40,000 retail fueling stations, while nine companies that are probably RIN-short have about 30,000 retail fueling stations.<sup>33</sup> Accordingly, the disincentive for RIN-long companies to promote the blending of E85 for sale in their own affiliated fueling stations has a significant effect on the availability of E85 nationwide. Conversely, the RIN-short refiners supply fuels to the market, but market little, if any, fuel and therefore may lack access to, or control over, RIN generating blending infrastructure and may not participate in any significant way in blending of renewable fuels.