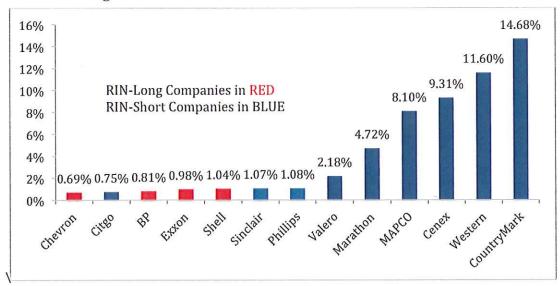

Sinclair is privately held and I could not identify any public statements that suggest whether it is short or long RINs. It did, however, sue EPA to receive a small refiner's exemption from the RFS.<sup>66</sup> One may surmise from that lawsuit that it is RIN-short, because it would be unlikely to seek exemption from the program if the company was RIN-long and therefore generating revenue from the program. Determining Citgo's status is also challenging. Lundberg estimated that Citgo was RIN-short, while Baker & O'Brien concluded that it has the retail capacity to be RIN-long. Anecdotal evidence indicates that Citgo is losing retail outlets in response to consumer preference not to purchase gasoline from a Venezuelan state-owned company, which would increase the likelihood that it is RIN-short. For the purpose of this exercise, I will treat it as RIN-short primarily because it seems plausible, and it slightly undermines my argument. As indicated in Figure 6 below, if Citgo was RIN-long, then every company that was RIN-long would have E-85 at a smaller percentage of its affiliated stations than every company that is RIN-short. By treating Citgo as RIN-short, I am being conservative. If I am wrong, correcting my error actually strengthens my argument.

There appears to be a general consensus on which companies are long and short RINs, as summarized in Table 3 below. For most companies, I identified either a statement from the company itself or two estimates from market observers that are consistent with each other. As discussed above, I am less certain about ExxonMobil and Citgo, but for the purpose of this analysis and treating ExxonMobil as RIN-long and Citgo as RIN-short.

| Obligated<br>Party | Lundberg<br>Letter | Baker<br>O'Brien | Annual<br>Reports | Congressional<br>Testimony | Other |
|--------------------|--------------------|------------------|-------------------|----------------------------|-------|
| BP                 | Long               | Long             |                   |                            |       |
| Chevron            | Long               | Long             |                   |                            |       |
| Shell              | Long               | Long             |                   |                            |       |
| Exxon              | Short              | Long             |                   |                            | Short |
| CITGO              | Short              | Long             |                   |                            |       |
| Marathon           | Short              | Short            | Short             |                            |       |
| Valero             | Short              | Short            | Short             |                            |       |
| CENEX              |                    |                  | Short             |                            |       |
| Western            |                    |                  | Short             |                            |       |
| MAPCO              |                    | Short            | Short             |                            |       |
| Tesoro             | Short              | Short            | Short             |                            |       |
| CountryMark        |                    |                  |                   | Short                      |       |
| Phillips 66        | Short              | Short            |                   |                            |       |
| Sinclair           |                    |                  |                   |                            | Short |