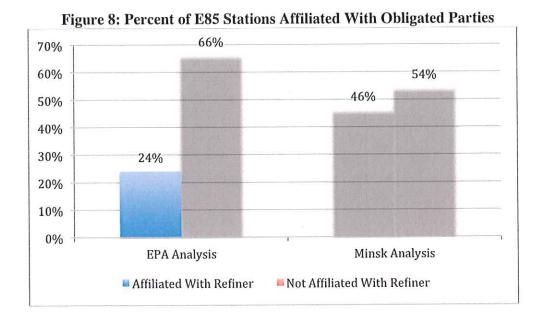

EPA's Analysis: EPA examined the affiliations of approximately 3,100 fueling stations in the United States that sold E85 at the end of 2015. EPA concluded that while 50 percent of all fueling stations were branded, which it defined as affiliated with a refiner, only 24 percent of fueling stations that sold E85 were branded. Moreover, it found that while 50 percent of fueling stations were unbranded, they represented 66 percent of fueling stations with E85. Based on this data, EPA concluded that "[a]n unbranded station is therefore approximately 3 times more likely to offer E85 for sale than a branded station (Unbranded stations are approximately 2.5 times more likely to offer E85 than branded stations if we exclude consideration of private stations)." This demonstrates, EPA argues, that petitioners are incorrect in "claim[ing] that such a change would result in an increasing number of retail stations offering E85 for sale."